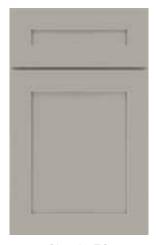

## WHAT IS PURESTYLE™?

#### STABLE AND DURABLE.

PureStyle combines the beauty of paint with resistance to moisture, warping, expansion and contraction, making it ideal for high moisture areas.

#### ENGINEERED FOR STRENGTH

Wrapped door and drawer front components offer a 5-piece construction that emulates the look of a painted door style. It's natural channel accepts fixative for improved door strength while reducing the ability for moisture to enter.

### UNMATCHED BENEFITS.

With less visible changes to surface appearance due to use and aging, PureStyle offers stability and consistency over time.

### 5-PIECE CONSTRUCTION.

As opposed to thermofoil, which is a routed slab product, PureStyle boasts a true 5-piece construction that effectively emulates the look of painted wood cabinets.