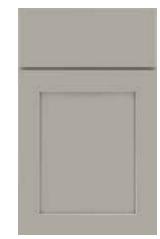

## WHAT IS PURESTYLE™?

#### STABLE AND DURABLE.

PureStyle combines the beauty of paint with resistance to moisture, warping, expansion and contraction, making it ideal for high moisture areas.

#### ENGINEERED FOR STRENGTH

Wrapped door and drawer front components offer a 5-piece construction that emulates the look of a painted door style. It's natural channel accepts fixative for improved door strength while reducing the ability for moisture to enter.

### UNMATCHED BENEFITS.

With less visible changes to surface appearance due to use and aging, PureStyle offers stability and consistency over time.

### 5-PIECE CONSTRUCTION.

As opposed to thermofoil, which is a routed slab product, PureStyle boasts a true 5-piece construction that effectively emulates the look of painted wood cabinets.