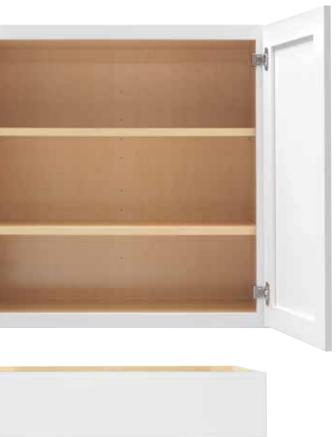

#### **CABINET BOX**

- Top, bottom and back: 3/8" thick particleboard
- Sides: 1/2" thick particleboard

#### **EXTERIOR CABINET SIDES**

Matching laminate\*

#### **CABINET INTERIOR**

Natural Maple laminate

#### HINGES

Concealed, 6-way adjustable cup hinge

#### **ADJUSTABLE SHELF**

Particleboard with Natural Maple laminate and PVC edgebanding