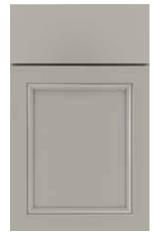

## WHAT IS PURESTYLE™?

#### STABLE AND DURABLE.

PureStyle combines the beauty of paint with resistance to moisture, warping, expansion and contraction, making it ideal for high moisture areas.

#### ENGINEERED FOR STRENGTH

Wrapped door and drawer front components offer a 5-piece construction that emulates the look of a painted door style. It's natural channel accepts fixative for improved door strength while reducing the ability for moisture to enter.

### UNMATCHED BENEFITS.

With less visible changes to surface appearance due to use and aging, PureStyle offers stability and consistency over time.

### 5-PIECE CONSTRUCTION.

As opposed to thermofoil, which is a routed slab product, PureStyle boasts a true 5-piece construction that effectively emulates the look of painted wood cabinets.